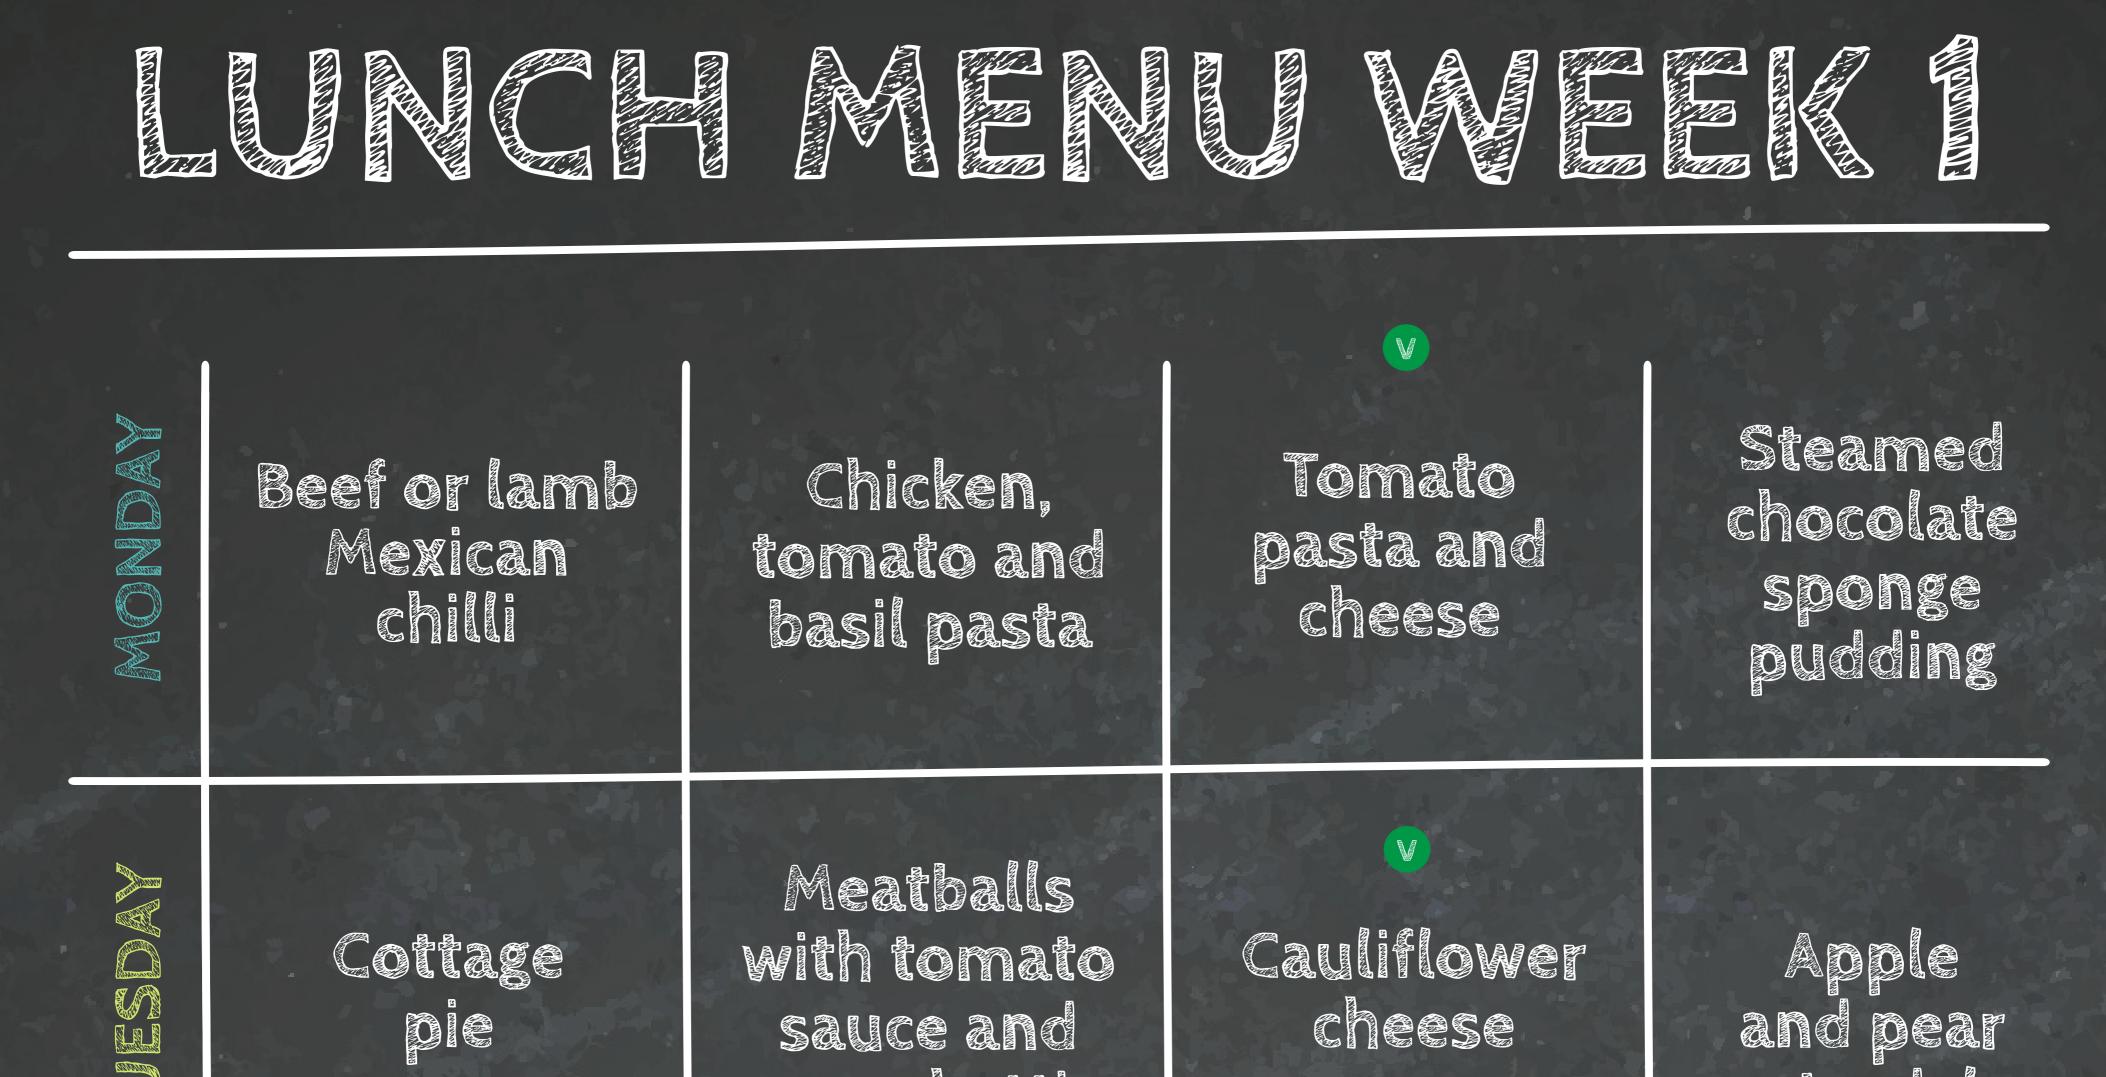

with tomato

sauce and

Apple and pear

| ALTERNIE A |                                                                 | spachetti                                                  |                                                  | strudel                               |
|------------|-----------------------------------------------------------------|------------------------------------------------------------|--------------------------------------------------|---------------------------------------|
|            | Roast<br>chicken with<br>stuffing and<br>a Yorkshire<br>pudding | lacket<br>potato of<br>paninis with<br>various<br>fillings | vesetable<br>pea and<br>potato curry             | plum<br>crumble                       |
|            | Homemade<br>beef lasagne<br>and garlic<br>bread                 | chicken<br>Italian                                         | cheese, leek<br>and tomato<br>tart with<br>salad | Raspberry<br>and<br>coconut<br>sponse |
|            | Fish finger                                                     |                                                            |                                                  |                                       |

and potato wedges

Cottage

Med Nes and chickpea pocket

Cauliflower

cheese

| a range of l | legetable: | s, salac, | jacket | potatoes |  |
|--------------|------------|-----------|--------|----------|--|
| paninis with | various f  |           | e also |          |  |

| Beef<br>bolognese                                            | Ham and<br>pineapple<br>wholemeal<br>pizza                    | spicy bean<br>burger                   |                                                |
|--------------------------------------------------------------|---------------------------------------------------------------|----------------------------------------|------------------------------------------------|
| chicken<br>Italian                                           | Macaroni<br>cheese                                            | cheese and<br>onion quiche             | jam<br>sponse                                  |
| Roast<br>beef with<br>stuffing and<br>a Yorkshire<br>pudding | lacket<br>potatoes<br>and paninis<br>with various<br>fillings | chinese<br>ves and<br>Cuorn<br>noodles | strawberry<br>cheesecake                       |
| chicken<br>tikka<br>masala                                   | carbonara<br>pasta                                            | v<br>Mixed bean<br>ratatouille<br>wrap | <section-header><text></text></section-header> |
| Fish and<br>potato<br>wedges                                 | Bacon and<br>cheese<br>stuffed<br>jacket<br>potato            | v<br>Bean and<br>vesetable<br>pie      |                                                |

A range of vegetables, salad, jacket potatoes and paninis with various fillings are also available daily.

|                                         | Cumberland<br>sausage with<br>onion gravy                      | Butter<br>chicken<br>with rice<br>and naan               | r<br>Neapolitan<br>pasta            | Lemon<br>curd<br>sponse |
|-----------------------------------------|----------------------------------------------------------------|----------------------------------------------------------|-------------------------------------|-------------------------|
|                                         | chicken<br>casserole<br>and herb<br>dumpling                   | wholemeal<br>meatball<br>hogie sub                       | creek<br>pasta                      | chocolate<br>crunch     |
|                                         | Roast<br>turkey with<br>stuffing and<br>a Yorkshire<br>pudding | lacket potato<br>and paninis<br>with various<br>fillings | creek<br>pasta<br>bake              |                         |
|                                         | Mince and<br>vesetable<br>pie                                  | chicken<br>and<br>broccoli<br>pasta bake                 | cheese and<br>tomato pizza<br>slice | Fruit<br>crumble        |
| And |                                                                | Flathread                                                |                                     |                         |

## Platofead and saflic sauce

mexican cheese and onion quesadilla

| a range o  | f vesetabl | es, salad, | acket  | potatoes |  |
|------------|------------|------------|--------|----------|--|
| paninis wi | th various | filings af | e also |          |  |