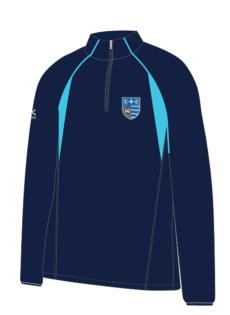

## Teesdale School Sportswear

Sector polo Navy/Cyclone blue SPB-NCY

Mid-layer top Navy/Cyclone blue MLS-NCY

Sector reversible top Navy/Cyclone blue STOL-NCY

Rain jacket Navy/Cyclone blue ARJ-NCY

Sector hoody Navy/Cyclone blue SHD-NCY