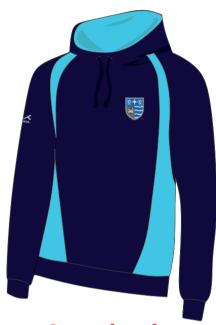

## Teesdale School Sportswear

Sector polo Navy/Cyclone blue SPB-NCY

Mid-layer top Navy/Cyclone blue MLS-NCY

Sector reversible top Navy/Cyclone blue STOL-NCY

Rain jacket Navy/Cyclone blue ARJ-NCY

Sector hoody Navy/Cyclone blue SHD-NCY