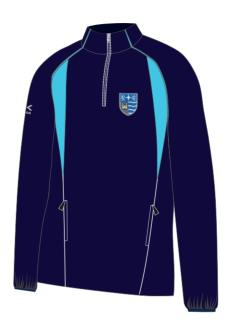

## Teesdale School Sportswear

Sector polo Navy/Cyclone blue SPB-NCY

Mid-layer top Navy/Cyclone blue MLS-NCY

Sector reversible top Navy/Cyclone blue STOL-NCY

Rain jacket Navy/Cyclone blue ARJ-NCY

Sector hoody Navy/Cyclone blue SHD-NCY