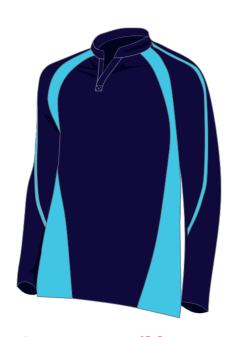

## Teesdale School Sportswear

Sector polo Navy/Cyclone blue SPB-NCY

Mid-layer top Navy/Cyclone blue MLS-NCY

Sector reversible top Navy/Cyclone blue STOL-NCY

Rain jacket Navy/Cyclone blue ARJ-NCY

Sector hoody Navy/Cyclone blue SHD-NCY