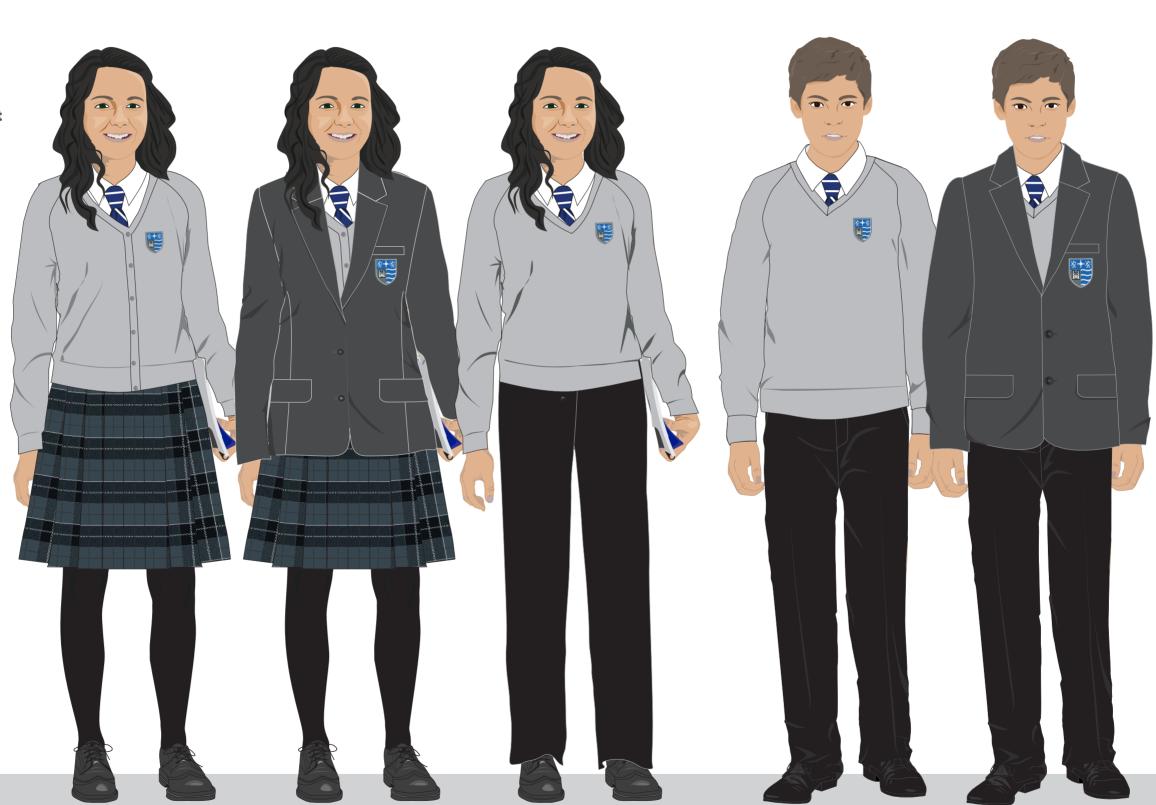

## **Senior Girl**

**Girls contemporary blazer** 

Graphite - AGB-GRA

**Cotton cardigan** 

Marl grey - CGC-MGY

**Short sleeve blouse** 

White - THE-WHT

Tartan stitch down pleat skirt

Castle Grey - GTS-CAS

Twin pocket trouser

Black - JGTN-BLK

School tie

Royal with white stripes - TS30

## **Senior Boy**

**Boys contemporary blazer** 

Graphite - ABB-GRA

**Cotton jumper** 

Marl grey - CBV-MGY

**Short sleeve shirt** 

White - TDE-WHT

Slim leg trouser

Black - TLT-BLK

School tie

Royal with white stripes - TS30

Marl Grey

White

Graphite

Black

Castle grey tartan