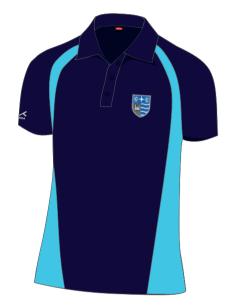

## Teesdale School Sportswear

Sector polo Navy/Cyclone blue SPB-NCY

Mid-layer top Navy/Cyclone blue MLS-NCY

Sector reversible top Navy/Cyclone blue STOL-NCY

Rain jacket Navy/Cyclone blue ARJ-NCY

Sector hoody Navy/Cyclone blue SHD-NCY