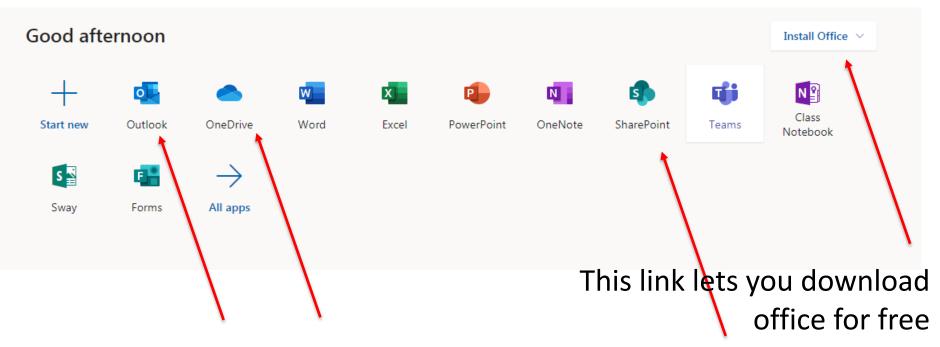

# 2. This is the Office 365 homepage

This link send this winter send se your line antending to antending to the send to be a send to