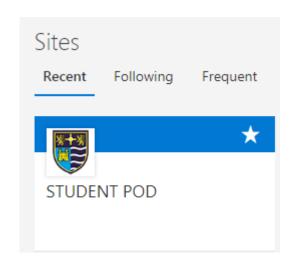

#### 3. Get onto POD

SharePoint has several sites

Find and click on Student POD