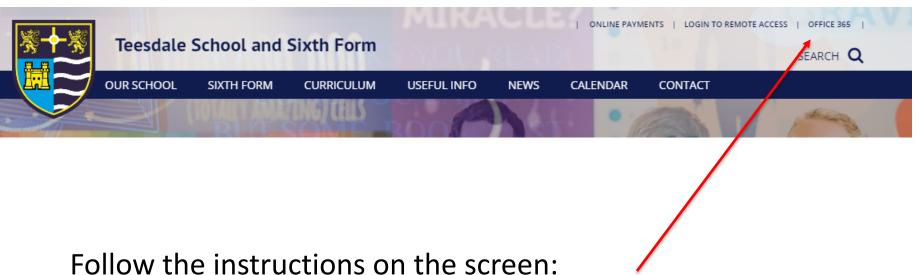

# 1. Click on the Office 365 link at the top of the school website

Enter your email address (you will be redirected)
Enter your password (will need to change this the first time you log in)