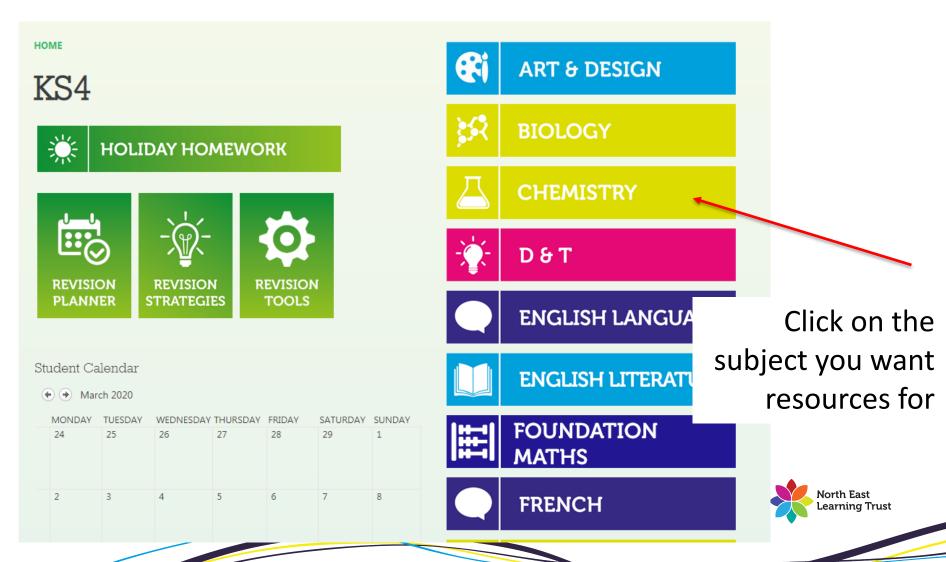

### POD

How to access What it's for



# 1. Click on the Office 365 link at the top of the school website



Enter your email address (you will be redirected)
Enter your password (will need to change this the first time you log in)





# 2. This is the Office 365 homepage



This link send this winter send se your line antending to antending to the send to be a send to





#### 3. Get onto POD







#### 3. Get onto POD



SharePoint has several sites

Find and click on Student POD





## 4. POD front page







# 5. This is the Year/Key Stage page



### 6. This is the Maths page







#### POD

 Resource banks will grow over time and will be used to help you prepare for assessments

Great place to look for information

 Great place to get extra help and resources when you have a problem