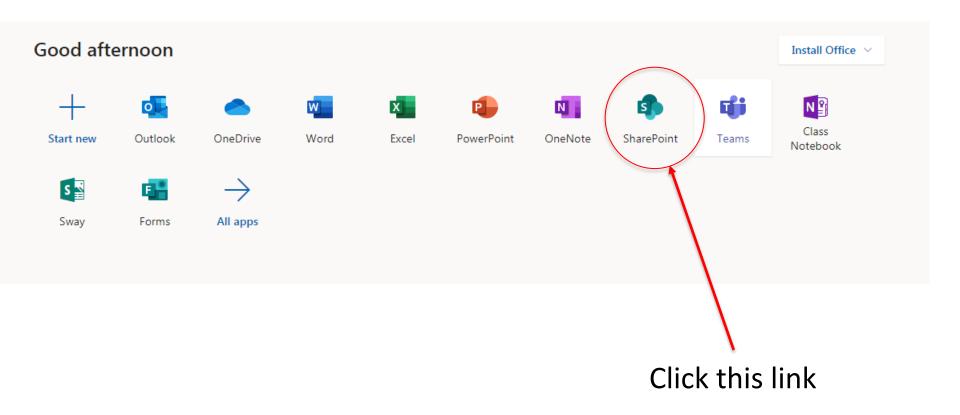

#### 3. Get onto POD

#### 3. Get onto POD

SharePoint has several sites

Find and click on Student POD