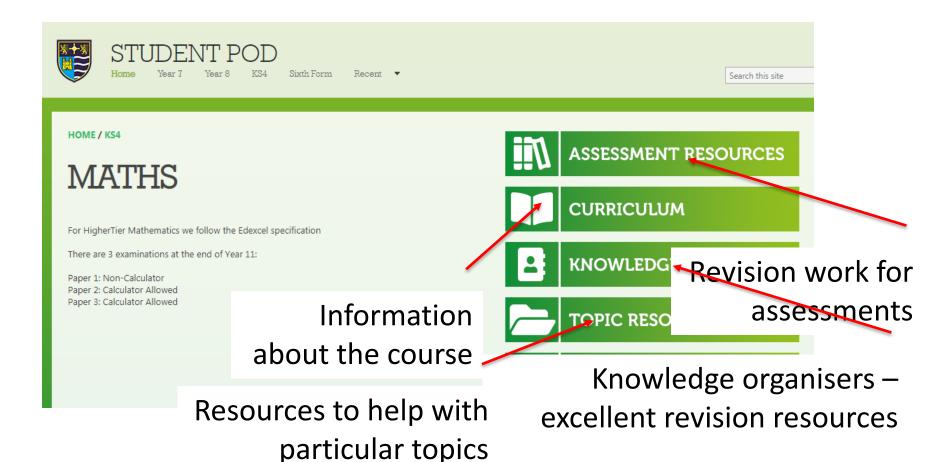

### POD

How to access What it's for



# 1. Click on the Office 365 link at the top of the school website



Enter your email address (you will be redirected)
Enter your password (will need to change this the first time you log in)





# 2. This is the Office 365 homepage



This link send this winter send se your line antending to antending to the send to be a send to





#### 3. Get onto POD







#### 3. Get onto POD



SharePoint has several sites

Find and click on Student POD





## 4. POD front page







# 5. This is the Year/Key Stage page



### 6. This is the Maths page







#### POD

 Resource banks will grow over time and will be used to help you prepare for assessments

Great place to look for information

 Great place to get extra help and resources when you have a problem