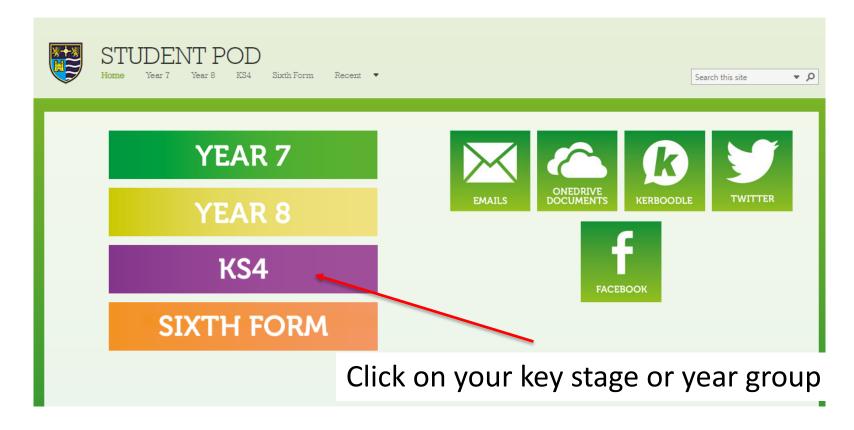

### POD

How to access What it's for



# 1. Click on the Office 365 link at the top of the school website



Enter your email address (you will be redirected)
Enter your password (will need to change this the first time you log in)





# 2. This is the Office 365 homepage



This link send this winter send se your line antending to antending to the send to be a send to





#### 3. Get onto POD







#### 3. Get onto POD



SharePoint has several sites

Find and click on Student POD





## 4. POD front page







# 5. This is the Year/Key Stage page



### 6. This is the Maths page







#### POD

 Resource banks will grow over time and will be used to help you prepare for assessments

Great place to look for information

 Great place to get extra help and resources when you have a problem